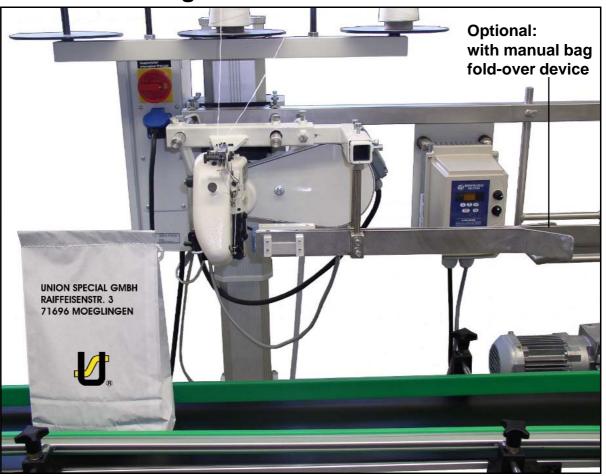

## 1200LOE

**Telescopic column** with base plate, manually height adjustable. Range of adjustment 270 mm (765 mm to 1035 mm from floor to needle).

Sewing head, two thread machine.

**1500LOE:** Same as 1200LOE, but motor driven height adjustment. Range of adjustment 400 mm (765 mm to 1165 mm from floor to needle).

## **1200LOEAB**

**Telescopic column** with base plate, manually height adjustable. Range of adjustment 270 mm (765 mm to 1035 mm from floor to needle).

**Sewing head**, two thread machine with tape folder, tape widths 50 or 60 mm.

## 91606KG1.50-0.25

**Belt conveyor**, speed adjustable. Standard speed 10 m/min., length 1.5 m, width of belt 250 mm, height 800 mm. Other versions on request.

**Technical data:** Motor 220 - 240 / 380 - 415 Volt, 3phase, 50 Hz, 0,25 kW, IP54. Start - stop of sewing machine and thread chain respectively tape trimming automatically actuated by light barrier.