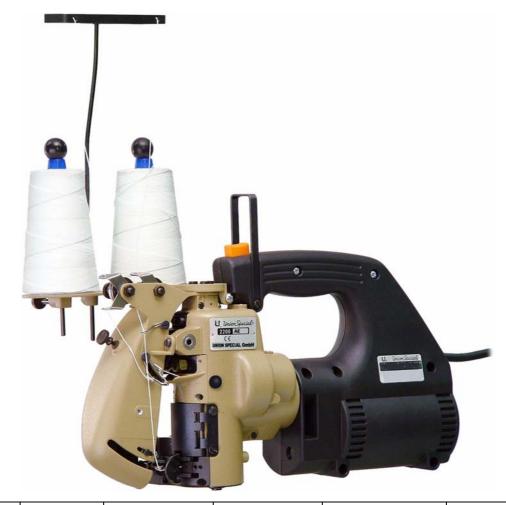

## Portable Bag Closer with Combined Upper and Lower Feed

According to ATEX Directive 94/9/EC these bag closers are designed to meet the requirements of group II, catagory 3D 125°C and can be operated in zone 22 with non-conductive dust.

For closing bags and sacks made of paper, jute, cotton, linen and plastic. Powered by a 220-240 V, 50/60 Hz, 120 W motor.