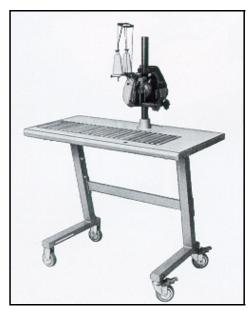

The machines **styles 2200AS and 2200AT** can be mounted on any table or we recommend table 90709PR with steel frame and table board 55 x 106 cm, height of table 79 cm. The table board is fitted with a roller type conveyor, similar as shown above but not movable

Table 90709PS for **style 2200AT** with steel frame and table board 55 x 106 cm, height of table 92 cm. The table board is fitted with a roller type conveyor, as shown above.

Table 90709PSA, same as 90709PS but for **style 2200AS** with carrier for electro foot switch, on/off switch and 230 V socket.