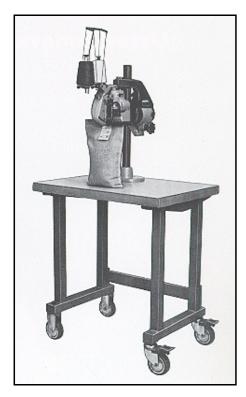

For more flexibility we offer four movable tables:

Table A9847B for **style 2200AT** with steel frame and table board 55 x 70 cm, height of table 75 cm, as shown left.

Table A9847BS, same as A9847B but for **style 2200AS** with carrier for electro foot switch, on/off switch and 230 V socket, see front page.