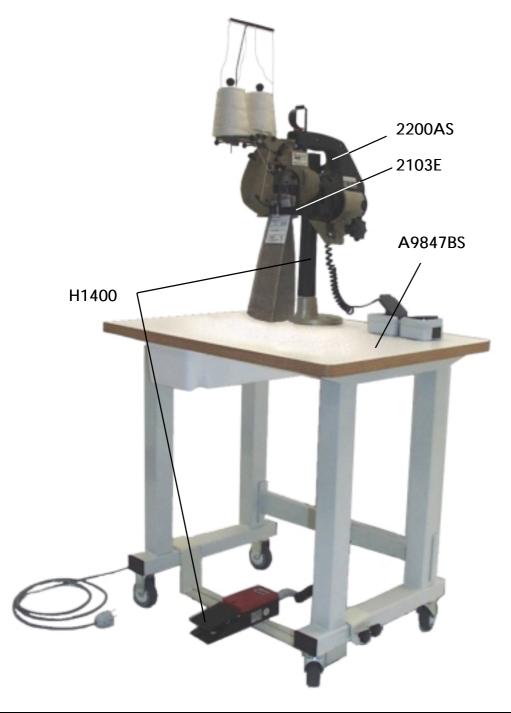

Two models are available:

**Style 2200AS** for closing bags filled with coins. Start and stop of this machine is actuated by an electro foot switch which is part of pedestal H1400F.

Required pedestal H1400F consisting of base, column, height adjustable machine support and electro foot switch.

Additional bag feed-in guide 2103E recommended for easier guiding the bag and label (work aid).

Style 2200 AT with Pedestal H1400T and Table 90709PS

Style 2200AT with Pedestal H1400T and Table A9847B

Style 2200AT, same as

2200AS but start and stop of sewing controlled by a built-in feeler.

Required pedestal H1400T consisting of base, column and height adjustable machine support, without electro foot switch.

Bag feed-in guide 2103E: Extra order, for easier guiding the bag and label (work aid).

For more flexibility we offer four movable tables:

Table A9847B for **style 2200AT** with steel frame and table board 55 x 70 cm, height of table 75 cm, as shown left.

Table A9847BS, same as A9847B but for **style 2200AS** with carrier for electro foot switch, on/off switch and 230 V socket, see front page.