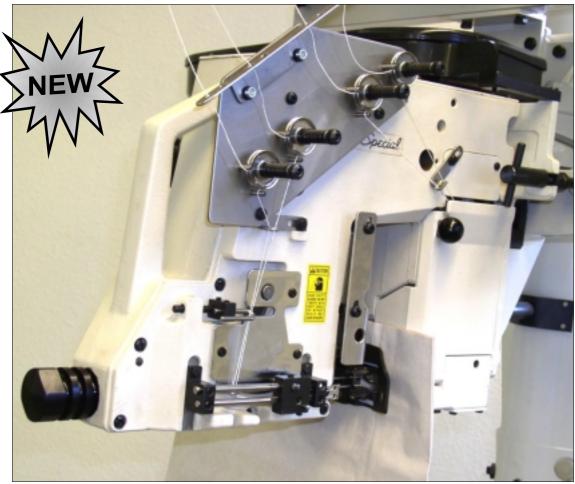

## Introducing the better choice . . .

High speed and high performance two needle independent row double locked chainstitch bag closing machine for closing filled sacks and bags.

Internal forced lubrication system in closed shell design casting. Low noise and vibration.

Needle distance: 7.2 mm

Needles are staggered: 7.2 mm, front needle below

Start-Stop: automatically by feeler controlled proximity switch

Control voltage: 24 V DC

Thread chain trimming: automatically by electro-pneumatically operated guillotine Maximum speed: 2500 stitches / min., depending on material and sewing operation

Stitch type: (401.401) Capacity under guillotine: 9.5 mm

Stitch length: 6.5 -12.5 mm, standard setting 10 mm

Sewing capacity on

paper bags: up to 32 plies of paper depending on weight of paper

Subject to change without notice © Union Special GmbH