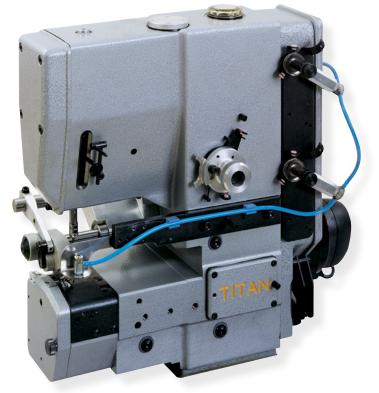

# TITAN DK3700C

## Heavy duty double chainstitch machine

### **APPLICATION :**

Sews tape on all types of carpets. Machine especially designed for Sisal, Cocos and Seagrass carpets. Synchronised upper and lower transport with walking needle mechanism Allows easy sewing without slipping or failed stitches. Low maintenance due to automatic lubrication.

### **SPECIFICATIONS:**

Speed :2800 stitches/minuteStitch length :6 mm standardTape :all qualities, maximum width : 150 mm

### **STANDARD EQUIPMENT :**

Pneumatic footlift & tension opener (works with air pressure of 4-6 bar)