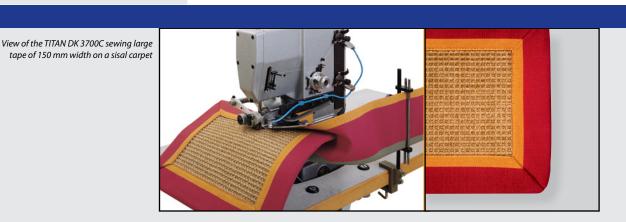

### **APPLICATION :**

Sews tape on all types of carpets. Machine especially designed for Sisal, Cocos and Seagrass carpets. Synchronised upper and lower transport with walking needle mechanism Allows easy sewing without slipping or failed stitches. Low maintenance due to automatic lubrication.

### **SPECIFICATIONS:**

Speed :2800 stitches/minuteStitch length :6 mm standardTape :all qualities, maximum width : 150 mm