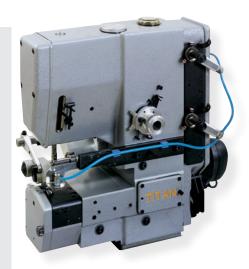

# TITAN DK3700 SHY

# Tape binding of high pile shaggy carpets

## **APPLICATIONS:**

Special machine to sew a tape on the edge of high pile carpets. Machine especially designed for Shaggy.

### **SPECIFICATIONS:**

Speed: 2800 stitches/min.

Available fixed stitch widths: 6 mm standard

#### STANDARD:

**Pneumatic foot lift** & tension opener (works with pressured air of 4-6 bar) **P/DK 3700 puller system** at the back, to pull finished carpet through the machine.

TA/DK 3700 : Teflon plate adaptor plate around the head

B+ MEM/DK 3700 : Table and Electronic motor single phased 220V.

#### **OPTIONS:**

NC/DK 3700 : needle cooler (continuous airflow to cool the needle for carpets with latex).

**TAPE FOLDERS:** for all types of ribbons on all types of carpets, made on order.

For each different width one needs a DIFFERENT FOLDER.