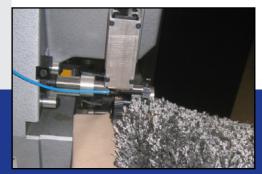

# Tape binding of high pile shaggy carpets

## **APPLICATIONS:**

Special machine to sew a tape on the edge of high pile carpets. Machine especially designed for Shaggy.

#### **OPTIONS:**

NC/DK 3700 : needle cooler (continuous airflow to cool the needle for carpets with latex).

**TAPE FOLDERS:** for all types of ribbons on all types of carpets, made on order.

For each different width one needs a DIFFERENT FOLDER.

Minimum 22mm to Maximum 150mm.